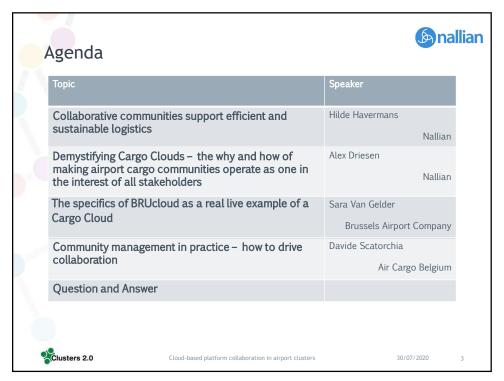

## Collaborative communities support efficient Sanallian and sustainable logistics



- > Solution tested as part of Living Lab2
  - Based on the Nallian Data Sharing platform the BRUcloud platform was
  - The Slot Booking App was tested as first collaborative application on **BRUcloud**
  - The Slot Booking App has evolved in Brussels to the core of the Landside Management suite
- > After proven success in Brussels
  - Similar tests were conducted in Heathrow and Liège Airport
  - As a result from these tests, the chosen approach was confirmed
- > Beyond Clusters 2.0
  - The tested approach and product suite will be further marketed in future airport clusters
  - First successes are being realized already today



30/7/2020