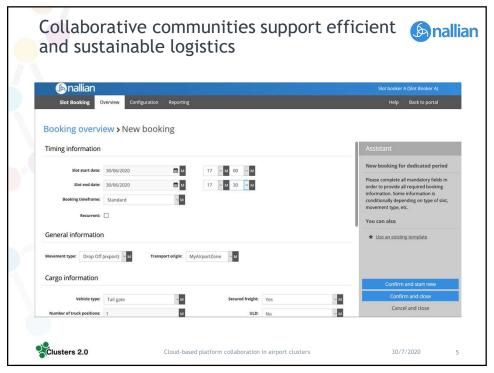

## Collaborative communities support efficient Sanallian and sustainable logistics

- > Solution tested as part of Living Lab2
  - Based on the Nallian Data Sharing platform the BRUcloud platform was
  - The Slot Booking App was tested as first collaborative application on **BRUcloud**
  - The Slot Booking App has evolved in Brussels to the core of the Landside Management suite
- > After proven success in Brussels
  - Similar tests were conducted in Heathrow and Liège Airport
  - As a result from these tests, the chosen approach was confirmed
- > Beyond Clusters 2.0
  - The tested approach and product suite will be further marketed in future airport clusters
  - First successes are being realized already today